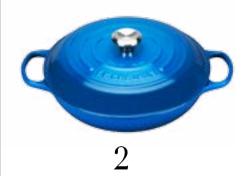

## WHITE MAGIC

Get the look with these style ingredients

1. 'Gaia' white glass and chrome pendant, She Lights. 2. 'Signature' cast-iron shallow casserole dish in Marseille Blue, Le Creuset. 3. Stained American oak floorboards, Royal Oak Floors. 4. Carrara marble benchtop, available from CDK Stone. 5. 'Paris' wicker bar stool in Black and White, Temple & Webster. 6. Kravet 'Basics' trellis fabric, Elliott Clarke.