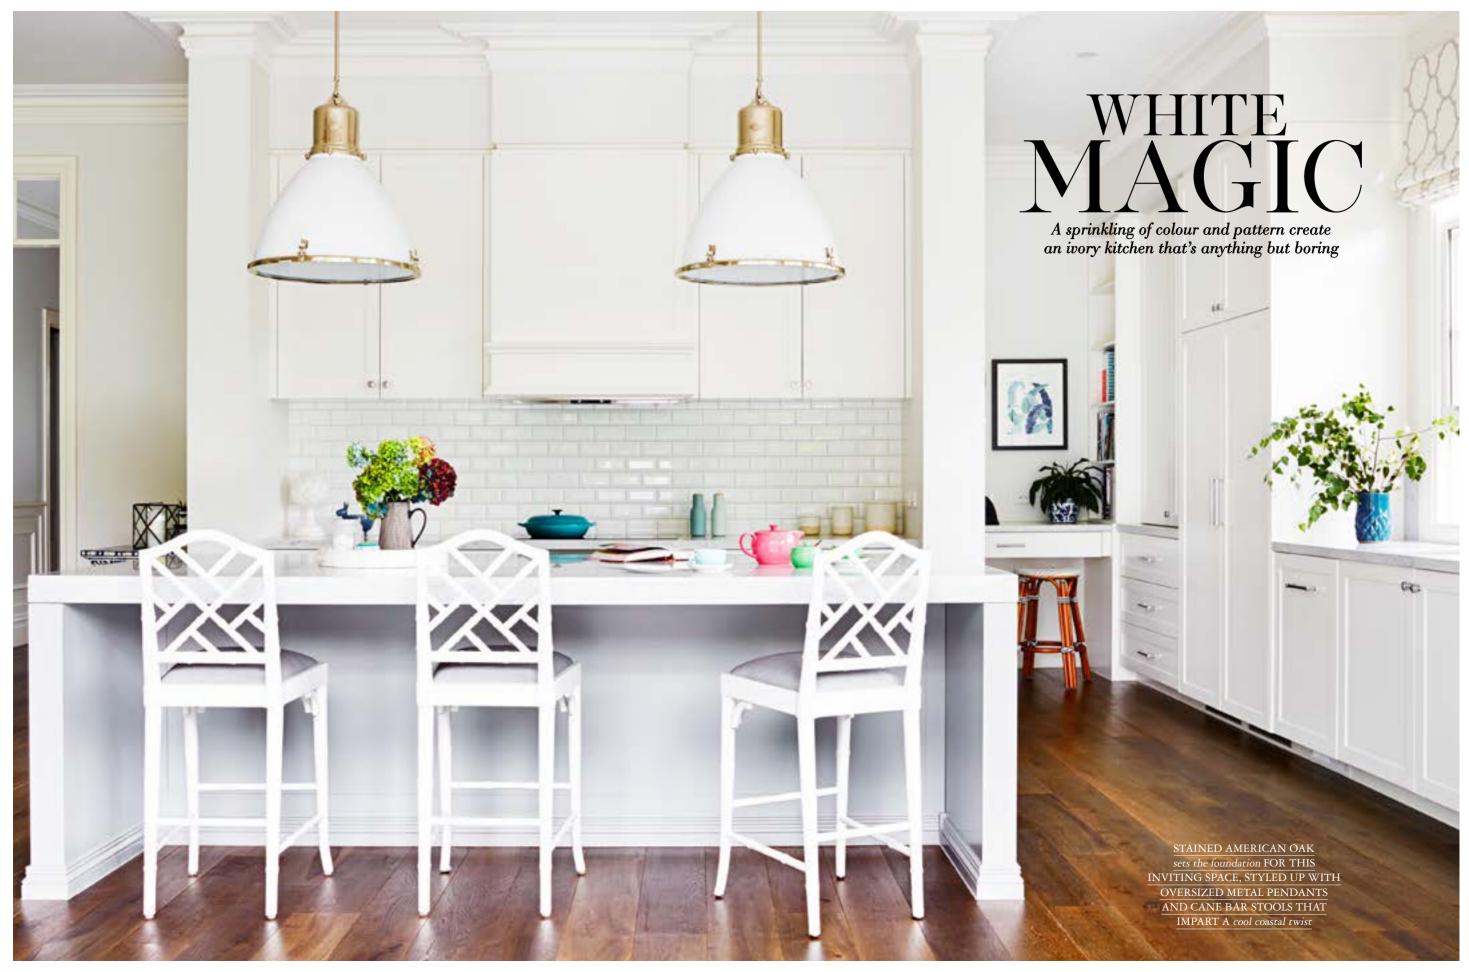

## GEOMETRIC FURNITURE, RECTANGULAR SUBWAY TILES and curvaceous PENDANT LIGHTS ALL work in harmony AND STIR UP VISUAL INTEREST

airy proportions, this
Melbourne kitchen may be
a vision of now – but
in reality, it's been a work in
progress since homeowner and
interior designer Belinda was just 15
years old. She was living in Virginia
in the US and would spend her weekends
visiting display villages to ogle palatial
East Coast homes.

"American houses are crazy," she recalls.
"The scale and level of detail planted a seed that grew in my head all these years."
Fast-forward to now and Belinda has

fashioned a lofty Hamptons-inspired home, of which the kitchen is the undeniable hero. "It's where we spend a lot of time, so it's where we decided to go all out," she explains. And "go all out" the family did: "My husband brought 150 handles from Restoration Hardware back from a work trip to New York, stuffing most of his clothes into a suit bag!" she recalls with a laugh.

The slick chrome hardware imparts an authentic American feel, yet thanks to a breezy palette, relaxed cane furniture and pops of pattern, this kitchen is still perfectly at home in Australia. >

HB | HAMPTONS KITCHENS (29)