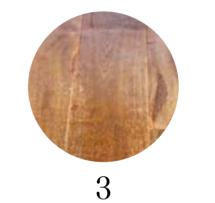

## WHITE MAGIC

Get the look with these style ingredients

1. 'Gaia' white glass and chrome pendant, She Lights. 2. 'Signature' cast-iron shallow casserole dish in Marseille Blue, Le Creuset. 3. Stained American oak floorboards, Royal Oak Floors. 4. Carrara marble benchtop, available from CDK Stone. 5. 'Paris' wicker bar stool in Black and White, Temple & Webster. 6. Kravet 'Basics' trellis fabric, Elliott Clarke.