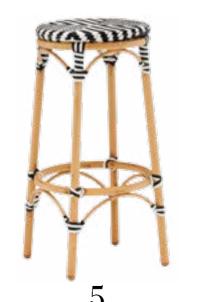

## WHITE MAGIC

Get the look with these style ingredients

1. 'Gaia' white glass and chrome pendant, She Lights. 2. 'Signature' cast-iron shallow casserole dish in Marseille Blue, Le Creuset. 3. Stained American oak floorboards, Royal Oak Floors. 4. Carrara marble benchtop, available from CDK Stone. 5. 'Paris' wicker bar stool in Black and White, Temple & Webster. 6. Kravet 'Basics' trellis fabric, Elliott Clarke.