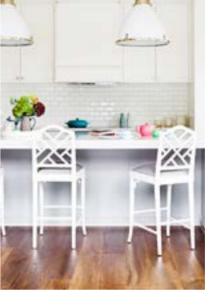

## GEOMETRIC FURNITURE, RECTANGULAR SUBWAY TILES and curvaceous PENDANT LIGHTS ALL work in harmony AND STIR UP VISUAL INTEREST

airy proportions, this
Melbourne kitchen may be
a vision of now – but
in reality, it's been a work in
progress since homeowner and
interior designer Belinda was just 15
years old. She was living in Virginia
in the US and would spend her weekends
visiting display villages to ogle palatial
East Coast homes.

"American houses are crazy," she recalls.
"The scale and level of detail planted a seed that grew in my head all these years."
Fast-forward to now and Belinda has

fashioned a lofty Hamptons-inspired home, of which the kitchen is the undeniable hero. "It's where we spend a lot of time, so it's where we decided to go all out," she explains. And "go all out" the family did: "My husband brought 150 handles from Restoration Hardware back from a work trip to New York, stuffing most of his clothes into a suit bag!" she recalls with a laugh.

The slick chrome hardware imparts an authentic American feel, yet thanks to a breezy palette, relaxed cane furniture and pops of pattern, this kitchen is still perfectly at home in Australia. >

HB | HAMPTONS KITCHENS (29)