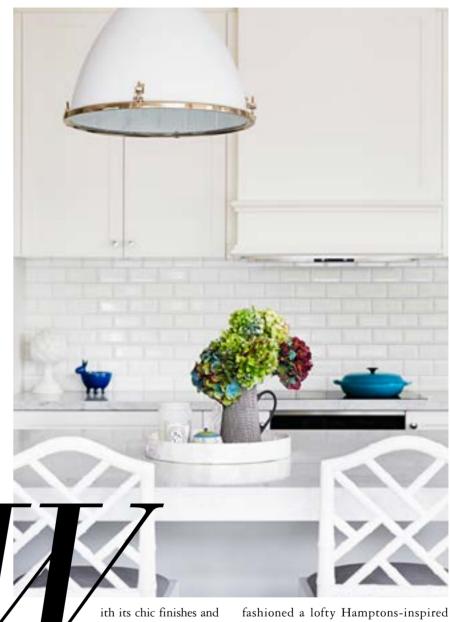

## GEOMETRIC FURNITURE, RECTANGULAR SUBWAY TILES and curvaceous PENDANT LIGHTS ALL work in harmony AND STIR UP VISUAL INTEREST

airy proportions, this
Melbourne kitchen may be
a vision of now – but
in reality, it's been a work in
progress since homeowner and
interior designer Belinda was just 15
years old. She was living in Virginia
in the US and would spend her weekends
visiting display villages to ogle palatial
East Coast homes.

"American houses are crazy," she recalls.
"The scale and level of detail planted a seed that grew in my head all these years."
Fast-forward to now and Belinda has

fashioned a lofty Hamptons-inspired home, of which the kitchen is the undeniable hero. "It's where we spend a lot of time, so it's where we decided to go all out," she explains. And "go all out" the family did: "My husband brought 150 handles from Restoration Hardware back from a work trip to New York, stuffing most of his clothes into a suit bag!" she recalls with a laugh.