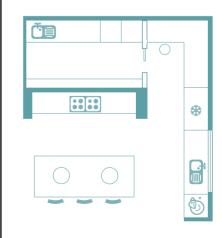

hen is still perfectly at home in Australia. >

HB | HAMPTONS KITCHENS (29)

## WHITE MAGIC

Get the look with these style ingredients









1. 'Gaia' white glass and chrome pendant, She Lights. 2. 'Signature' cast-iron shallow casserole dish in Marseille Blue, Le Creuset. 3. Stained American oak floorboards, Royal Oak Floors. 4. Carrara marble benchtop, available from CDK Stone. 5. 'Paris' wicker bar stool in Black and White, Temple & Webster. 6. Kravet 'Basics' trellis fabric, Elliott Clarke.

Interior designer: Gallerie B, gallerieb.com.





THE THEME OF subtle pattern CONTINUES

ON THE ROMAN BLIND, FEATURING
A CLASSIC TRELLIS PRINT. MEANWHILE,
THE CARRARA MARBLE-TOPPED ISLAND

JOINERY BOASTS BOUNDLESS CUSTOM-BUILT DRAWERS TO HOUSE ALL THE HOMEOWNER'S ACCOUTREMENT



## FLOOR PLAN





6

HB | HAMPTONS KITCHENS